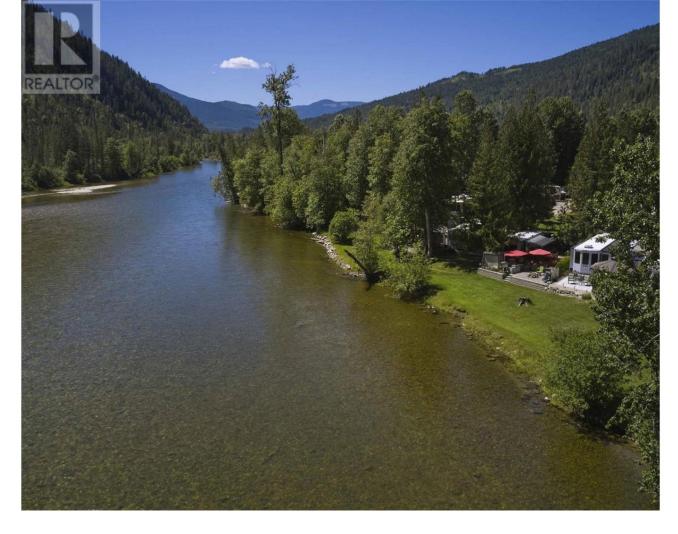

## 2202 Mabel Lake Road 22 Enderby British Columbia

\$199,000

Enjoy this fabulous family recreational facility at Club Shuswap RV Resort. Spectacular River waterfront, this is a membership/association similar to Co - Op Living with 131 memberships. Facility includes use of community swimming pool, volleyball court, play ground, horse shoe pit, badminton court, small boat launch, washrooms, laundry facilities, riverfront beach with parking for Boats. \$2000 plus GST covers Water, Power, Sewer and Taxes plus use of park and facilities open for 6 months of the year. (April 15 to Thanksgiving) Only a 10 minute drive to Mabel Lake Golf Course and boating on Mabel Lake. This is also close access to Crown Land. Lot includes 2014 Freedom Travel Trailer with 1 bedroom, 1 bathroom and full living quarters. Built in storage, out door Kitchen, storage shed, waterfront, community garden and more. This is a great opportunity for a lifetime of summertime memories. Book your viewing today. Rules and Regs in Supplements. (id:6769)