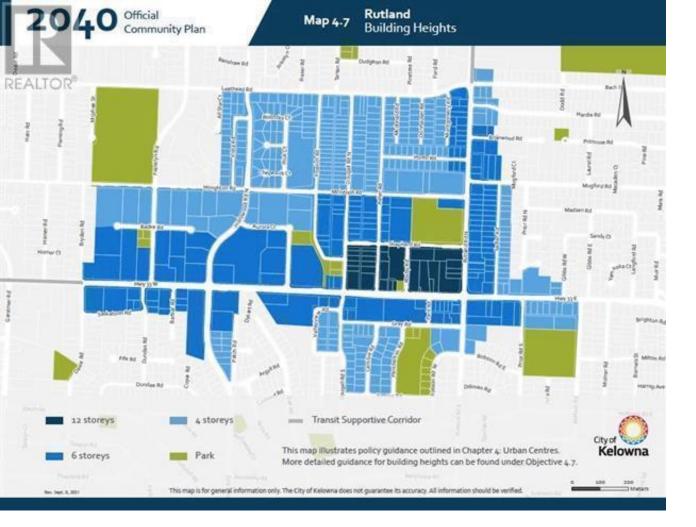

## 220-240 Asher Road Kelowna British Columbia

\$4,822,998

Discover an exceptional opportunity in the heart of Rutland North, one of Kelowna's fastest-growing and centrally located neighborhoods. This six-unit townhome complex (220, 224, 228, 232, 236, and 240 Asher Rd) is now available for sale, offering a rare chance for investors or developers to secure prime real estate in a thriving community. Each unit features 2 bedrooms and 1 bathroom, designed for comfortable and convenient living. The complex is ideally located within walking distance of schools, shopping, grocery stores, medical services, and the transit exchange. Residents will appreciate nearby amenities, including parks, the YMCA, a hockey rink, and a wide variety of restaurants. Adding to its appeal, the property is just minutes from Kelowna International Airport, UBC Okanagan, and Okanagan College, making it an attractive option for renters and buyers alike. Whether you're looking to expand your investment portfolio with income-generating holdings or exploring future redevelopment potential, this offering is not to be missed. Take advantage of this unique opportunity in a vibrant and growing community! Contact us today for more information. (id:6769)