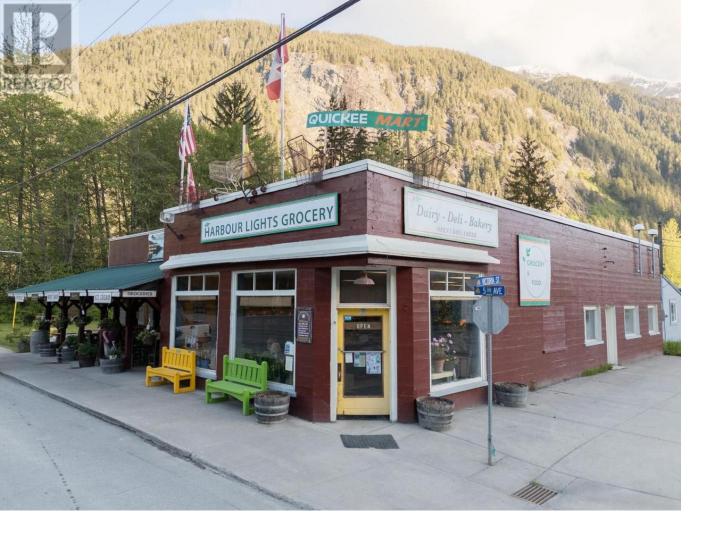

## 221 5TH Avenue Stewart British Columbia

\$1,500,000

Here's your chance to own a thriving grocery store in the heart of the picturesque coastal town of Stewart, BC - a popular tourist destination nestled between towering mountains and the ocean. Located on a prime corner lot along the main road, this heritage building boasts fantastic curb appeal and a strong local following. This well-established one-stop shop offers a full selection of groceries, household supplies, baked goods, and more. A partial Kitchen allows lots of opportunity to make different foods and or heat up baked goods. Recent upgrades include a new barcode/POS system, stand-up fridges and freezers, a back-up generator, and added income from a Telus tower lease. Enjoy a relaxed atmosphere with a side lawn, picnic tables, and an outdoor patio. An addition completed in 2002 expanded the business footprint, and the offering includes additional bare lots for potential expansion or development. With the recent opening of a nearby mine, the town is booming-making this an ideal time to invest. \* PREC - Personal Real Estate Corporation (id:6769)