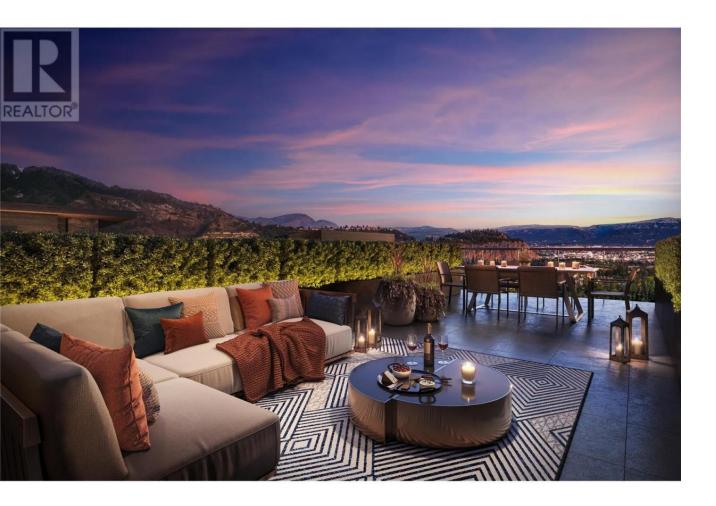

## 660 Boynton Place 222 Kelowna British Columbia

\$499,900

Welcome to the Ridge at Eminence at Knox Mountain! The striking natural backdrop of Knox Mountain is the inspiration for Eminence's upscale, modern mountain architecture and prominent streetscape, working in harmony with the prestigious, well-established neighbouring communities, Highpointe and Magic Estates. This charming well appointed 1-bedroom, 1-bathroom and den, offers 637 sqft of modern living space. This beautifully designed home features high-end finishes, including sleek stainless steel appliances and a stunning quartz backsplash that adds both style and durability to the kitchen. The elegant two-toned soft-close cabinets provide ample storage while maintaining a sophisticated, contemporary aesthetic. Eminence is rich in resort inspired amenities which include The Lodge an exclusive owners lounge, outdoor pool and hot tub, fitness centre, off leash dog park and direct access to Knox Mountain's hiking trail system. Whether you're cooking, relaxing, or entertaining, this home offers the perfect balance of comfort and functionality. Don't miss out on this ideal blend of luxury and practicality in a perfect location! Estimated completion mid 2027. (id:6769)