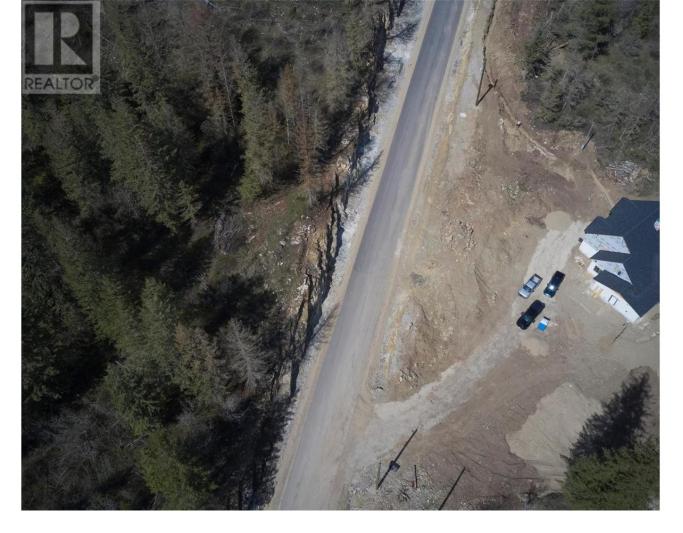

## 222 Crooked Pine Road Enderby British Columbia

Take advantage of this fabulous opportunity to build your dream home. Premium lot with great valley views, abundant topsoil, relatively flat. Build anywhere on the lot. Long road frontage, circular driveway roughed in. Well installed, approved for septic. Fiber Optics coming soon. Area of new homes. Hwy 97A to Enderby, LEFT onto Knight Ave, RIGHT onto Salmon Arm Drive, follow all the way & go LEFT onto Gunter Ellison Road, follow & then slight RIGHT onto Twin Lakes Road then RIGHT onto Oxbow (id:6769)