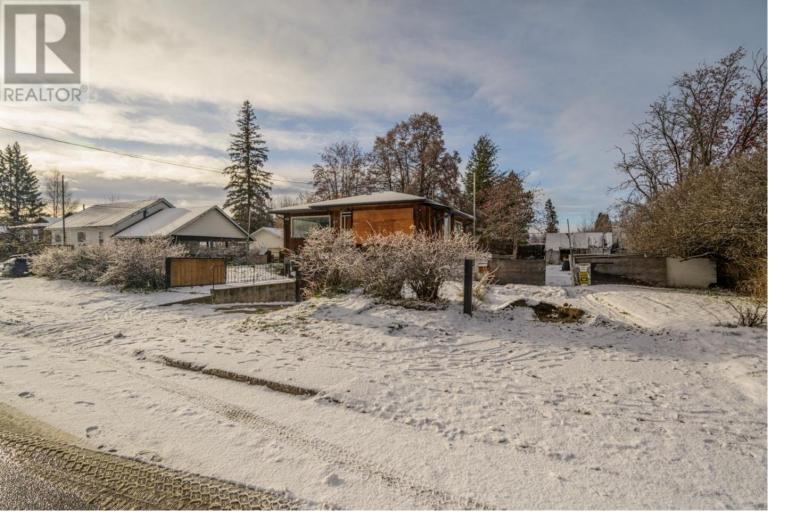

## 2221 SPRUCE Street Prince George British Columbia

\$195,000

This is a gold mine for the right person with handyman skills. This is good solid house with 5 bedrooms, a huge fenced lot and lots of potential. The seller has stated that the electrical is 90% done. There are no bathrooms and no kitchens. There is a utility sink and working toilet in the basement. The home was stripped and lots of new insulation and gyproc. Water remediation done around the outside and he updated the roof, hot water tank and furnace. Some new windows in the basement and some upstairs boarded over. It needs finishing but the hard stuff is done! There are absolutely no warranties. Buyer to inspect and satisfy themselves on all aspects of the property. (id:6769)