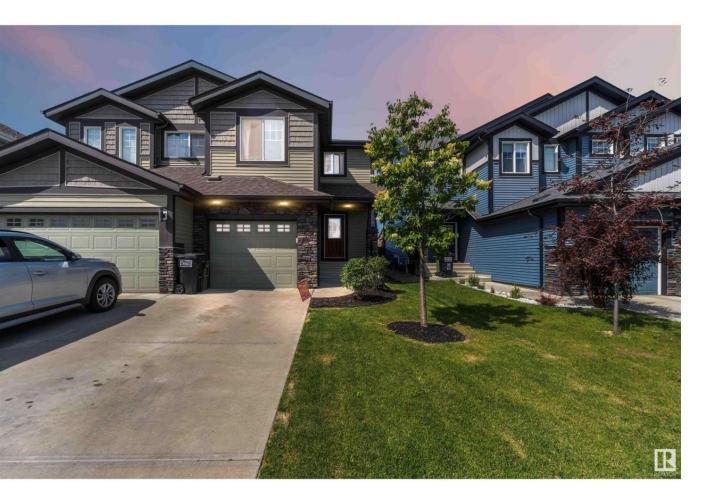

## Edmonton Alberta

Welcome to luxury living in beautiful ROSENTHAL, where this move-in-ready family home shines with modern style. You'll love the fully landscaped yard, GORGEOUS DECK and fenced backyard. Inside, the open-concept main floor impresses with STAINLESS STEEL appliances, sleek QUARTZ countertops, a designer BACKSPLASH and a generous pantry - perfect for entertaining and everyday ease. Upstairs features a primary bedroom with a WALK-IN CLOSET and private 4PC ENSUITE BATH. Two additional bedrooms, a full 4-pc bathroom and convenient upper-level laundry complete the second floor. The unfinished basement offers extra space to make your own, with shelving already in place. Enjoy a SINGLE ATTACHED GARAGE with SHELVING for your tools. Step outside and enjoy tranquil walking paths around the beautiful ponds. Driving distance to WEST EDMONTON MALL, COSTCO, RIVER CREE CASINO or walk over to the exciting upcoming REC CENTRE surrounded by SPORTS FIELDS. This is more than a home, it's a lifestyle. Come see this gem today! (id:6769)