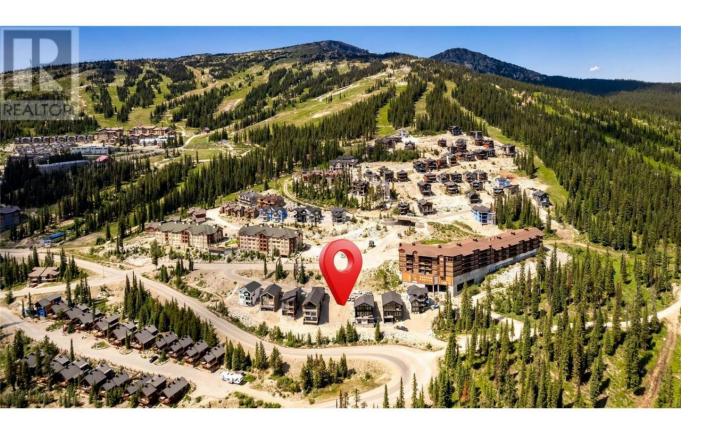

## 224 Feathertop Way Big White British Columbia

\$449,900

Prime opportunity to own a 0.1-acre residential lot in the sought-after Terraces at Big White! Perfect for building your dream single-family recreational ski villa, this property offers the ultimate alpine lifestyle with direct ski-in, ski-out access right off the rear property line. Located on Feathertop Way, this lot backs onto Big White Road and provides breathtaking mountain views and easy access to world-class skiing and outdoor adventures. No restrictions on build style at this location! There are plans available for a stunning 2,754 sq. ft. contemporary villa designed by the renowned Site Lines Architecture. These plans are Kootenay District-approved and permit-ready, saving you time and effort in the building process. Don't miss the chance to create your mountain escape in one of Canada's premier ski destinations. (id:6769)