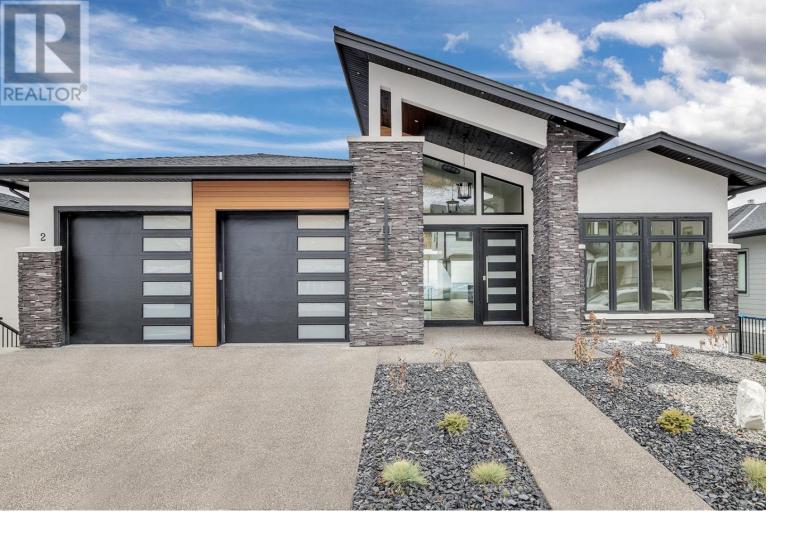

## 2250 Lavetta Drive Kelowna British Columbia

\$1,849,900

Incredible new build in Kirschner mountain with stunning lake and city views. This home was customized and constructed for the builder's personal residence but plans have changed and it's now available for purchase. The quality, design, finishing and attention to detail are 2nd to none .. this is a spectacular offering. Expansive main floor layout, huge lower level with a media room underneath the garage (could be a bachelor suite with separate entrance), plus a legal 2 bedroom self contained suite. Master suite features a steam shower in the en suite. There is dual zoned heating, butlers pantry equipped with stove, and 9' x 9' garage doors. The home is wired for a hot-tub and pool. This is a must see property! (id:6769)