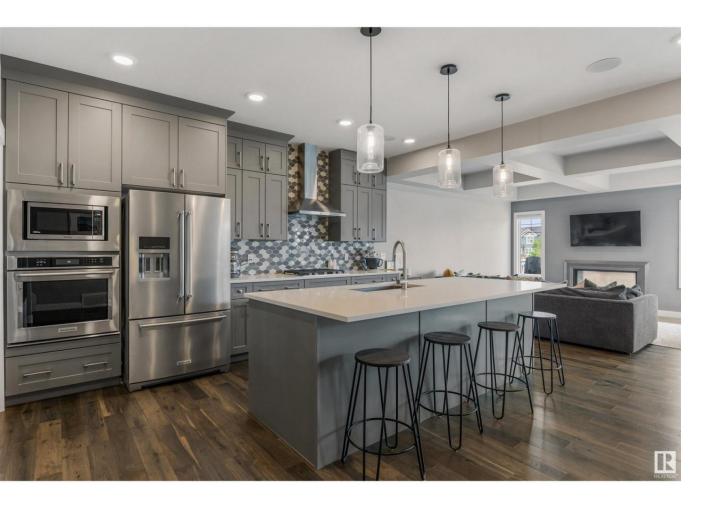

## Edmonton Alberta

\$569,900

EXPERIENCE OPULANT LIVING! Thoughtfully styled and expertly crafted, there are not too many homes that will compare to the level of construction, design, and attention to detail found here. This DOLCE VITA home sits on a pie-shaped lot in a quiet cul-de-sac. It includes a well laid out floor plan (almost 1900 sq.ft), main floor laundry, wide plank hardwood and tile flooring, 9' ceilings (main floor), an abundance of windows, central A/C, 2-sided gas fireplace, custom window coverings, luxurious ensuite bath and a stunning chefs kitchen with wall oven, gas cooktop & a large island kitchen with quartz countertops. Enjoy outdoor living? The rear deck with fireplace & beautifully landscaped yard was designed with entertainment in mind. Complete with a double attached garage and ACROSS THE STREET FROM A PLAYGROUND & SPLASH PARK! BEST IN CLASS! (id:6769)