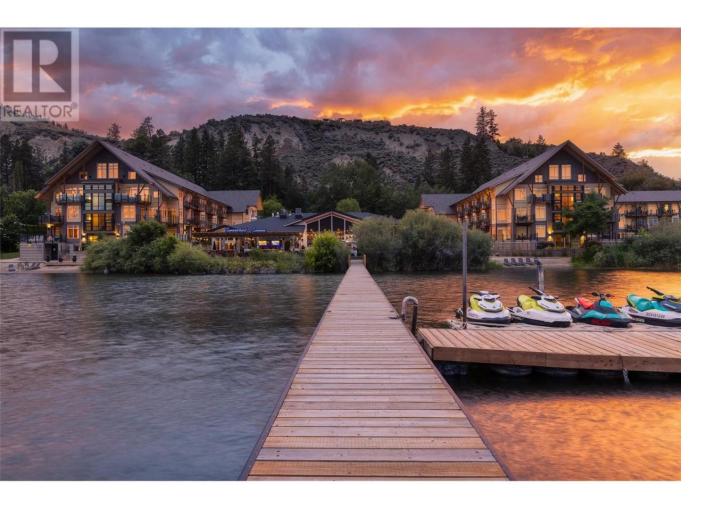

## 13011 LAKESHORE Drive 226 Summerland British Columbia

\$225,000

Welcome to your very own vacation ownership condo at Summerland Waterfront Resort & Spa. Enjoy stunning lake and mountain views from all rooms in your fully equipped second-floor, 1-bedroom corner unit. The suite accommodates up to 6 guests with a king-size bed in the bedroom, plus a queen Murphy bed and double pull-out couch in the living area. Located away from lobby and pool noise, you can relax, listen to the birds, and enjoy all the resort has to offer. (All ages and pets welcome!) Resort amenities include a heated pool, 2 hot tubs (one per building), exercise room, sauna, showers, laundry facilities, and a lovely cafe. Boat rentals, guest moorage, and bike rentals are available. All rooms have free, password-protected internet. Free underground parking (first come, first served) and overflow parking across the street are provided. Onsite: iKhaya Day Spa and Shaughnessey's Cove Restaurant. The resort is a short lakeside walk from Summerland beach, a children's play area, and a fenced off-leash dog park. Summerland's town centre and the Bottleneck Drive winery trail are just up the hill. Penticton is 10 minutes away, with Naramata Bench wineries 10-15 minutes beyond. Apex ski area is only 30 minutes away. With flexible owner usage and the potential to share time with family and friends year-round, this is a stress-free investment that allows short-term renting with no speculation tax. So, what are you waiting for? Come see this lovely suite and make it your own! (id:6769)