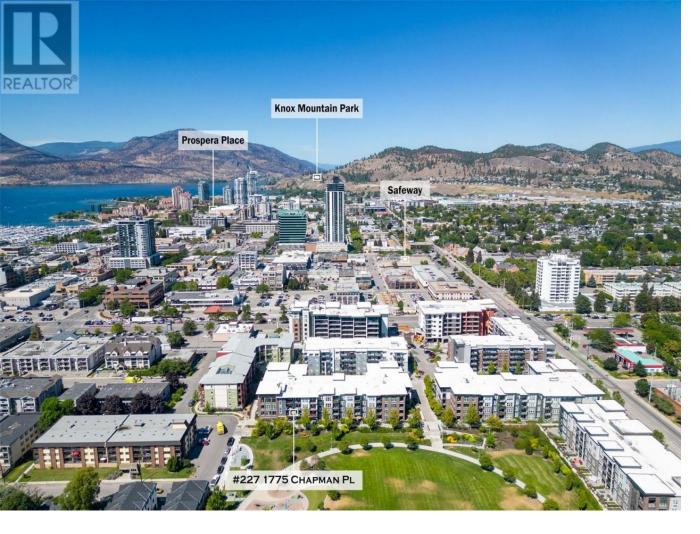

## 1775 Chapman Place 227 Kelowna British Columbia

\$399,900

The perfect quiet park-side condo with parking! Located in highly desirable Central Green Two, this bright south facing one bedroom home overlooks beautiful Rowcliffe Park and is just steps from Kelowna's downtown core. The kitchen is fully equipped with quartz countertops, Whirlpool appliances and a stainless Panasonic refrigerator giving the home a sleek and modern feel. Step outside to your spacious covered balcony that extends the entire width of the condo providing plenty of outdoor living space. This home features one secure parking stall in the secure underground parking lot plus a storage locker located inside a locked area not visible to passersby. Shopping, dining, groceries, beaches, and schools are all within a block or two, and Kelowna General Hospital is just a 5 minute drive. Rowcliffe Park is attached to a small dog park & also has a community garden for those with a green thumb. This is a truly unique spot to live amongst lush greenery in a peaceful environment with close proximity to necessary amenities. Long term rentals permitted. Pets permitted—2 dogs or 2 cats or 1 of each with no size restrictions. Measurements taken from iguide. (id:6769)