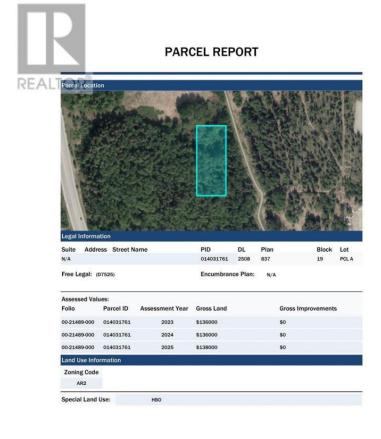

## 22ND Avenue Prince George British Columbia

\$149.000

An amazing opportunity to own your own private sanctuary in the city, this property is approx. 1.4 acres and is located close to the end of 22nd Ave close to UNBC Greenway walking trails. Some work will need to be done to gain access to the property through consultation with the City of Prince George however time and patience could yield a very gorgeous retreat. For all the philanthropists out there purchase this property and create a park along the UNBC Greenway trail with your family name on it. Recent Survey is available. (id:6769)