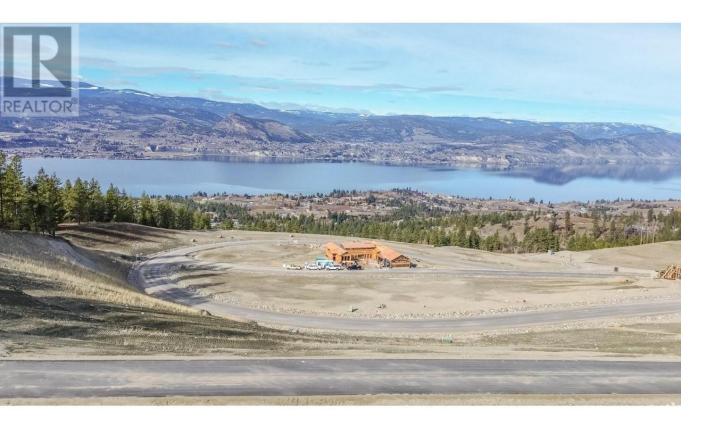

## 230 Benchlands Drive Naramata British Columbia

\$699,000

Sweeping Okanagan Lake and Okanagan valley views are found from this 26,000 sq. ft. building lot situated on the Naramata bench. The property is sloped with direct street access at the front of the lot and laneway access at the rear, allowing for flexibility of your design choices and unfettered access for the builder of your choice to construct your vision. All services are available at the lot line including natural gas, electricity, water, sewer, telephone, cable, internet and storm sewer. The zoning bylaw and building scheme allow for both a principal dwelling and a secondary dwelling to be built. This newly developed, upscale neighbourhood is in close proximity to trails, renowned wineries, unspoiled beach, artisan shops and the Village of Naramata. GST has already been paid, so no extra charge! (id:6769)