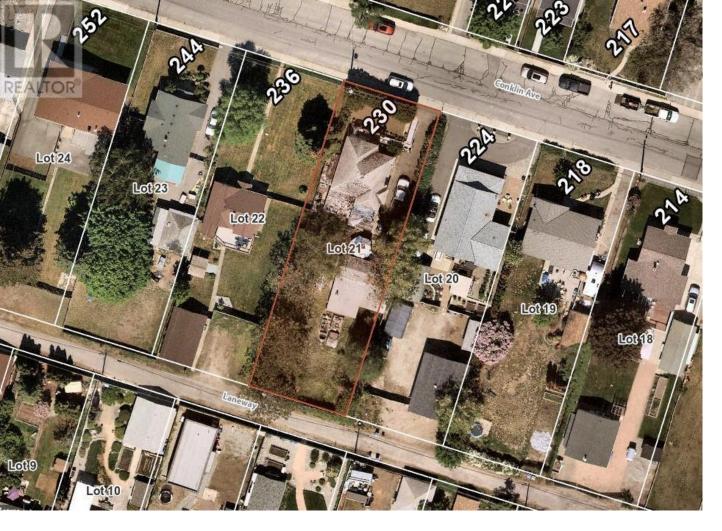

## 230 Conklin Avenue Penticton British Columbia

\$625,000

ATTENTION DEVELOPERS! Building lot in Central Penticton! 0.259 acre lot with alley access. 60ft of frontage X 188ft deep. Zoned R4-L = Small-Scale Multi-Unit Residential: Large Lot. 'The purpose is to provide a zone for small-scale, multi-unit residential developments including single detached dwellings, secondary suites, carriage houses, duplexes, townhouses and small apartments. No value in the home, lot value only. No house access. Selling as lot only. Great location close to shopping, recreation & public transit. Please contact the listing agent for more details or to receive an information package on the property. (id:6769)