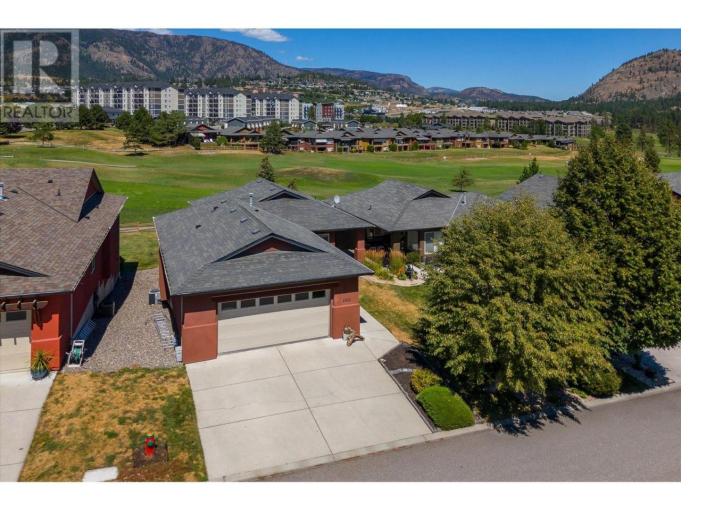

## 2302 Pine Vista Place West Kelowna British Columbia

\$949,900

NEW PRICE - Overlooking the 4th hole at Two Eagles golf course this home is move in ready. Open concept w/large foyer, 9ft ceilings, hardwood floors & views of golf course. Kitchen - plenty of cabinets, pendant & pot lighting, raised granite eating bar, stainless appliances incl, a Bosch dishwasher and Samsung fridge, stove and microwave. The living room is cozy with gas fireplace w/slate surround. Glass sliding doors to the covered deck, w/ bbq gas hookup - perfect to enjoy morning coffee or afternoon happy hour and an extension of your upstairs living while taking in the serene views of the golf course and Mt. Boucherie in the distance. The PRIMARY SUITE ON MAIN has beautiful views, oversized ensuite and sizeable walk in closet. Adjacent to the foyer - office nook w/built in desk and laundry room w/ LG washer and dryer and plenty of storage. Downstairs - 2 bedrooms, full bathroom, rec room w/access to lower patio and large newly FINISHED storage/workshop/office. Other features - crown moulding; sound system offering music in every room, faux wood blinds, in-house vacuum. Double garage, and parking on the driveway. Secure RV parking is available. Sonoma Pines has a clubhouse - exercise room, library, billiard room & large social room, full kitchen available to rent. This community is fantastic and is within close proximity to golf, shops, restaurants, wineries & the lake. No age restriction, pets okay, NO PTT or Spec Tax. (id:6769)