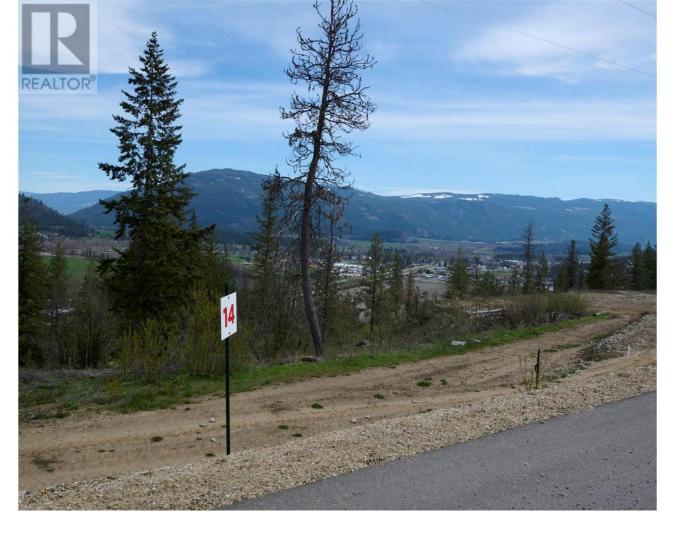

## 231 Crooked Pine Road Enderby British Columbia

\$339,000

Take advantage of this fabulous opportunity to build your dream home. Treed, sloping 2.5 acre lot with great views. Driveway installed, septic approved. Access off Honeysuckle. Private driveway. Fiber Optics coming soon. Area of new homes. Hwy 97A to Enderby, LEFT onto Knight Ave, RIGHT onto Salmon Arm Drive, follow all the way & go LEFT onto Gunter Ellison Road, follow & then slight RIGHT onto Twin Lakes Road then RIGHT onto Oxbow Place, follow that road into the development site. (id:6769)