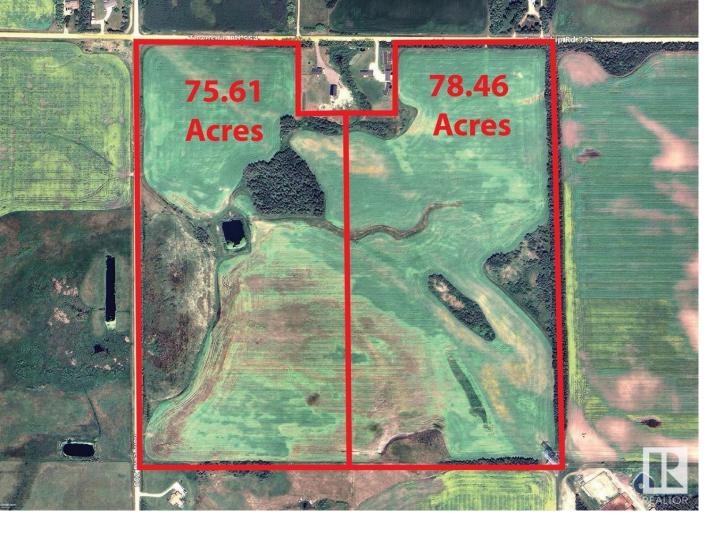

## Gibbons Alberta

\$456,000

The Land is made up of 2 parcels: West: 75.61 Acres: \$439,000 East: 78.46 Acres: \$456,000 TOTAL: 154.07Acres for \$895,000 Features: - Note: these parcels may be purchased separately or both together. - Inside Edmonton-Gibbons Land Corridor! -Close to Industrial Heartland and Edmonton. Great for Country Residential Estate or Hobby Farm Development or add to existing farm holdings! -1/2 mile from Major Highway between Edmonton and Fort McMurray!! -Great Road Access from all directions! (id:6769)