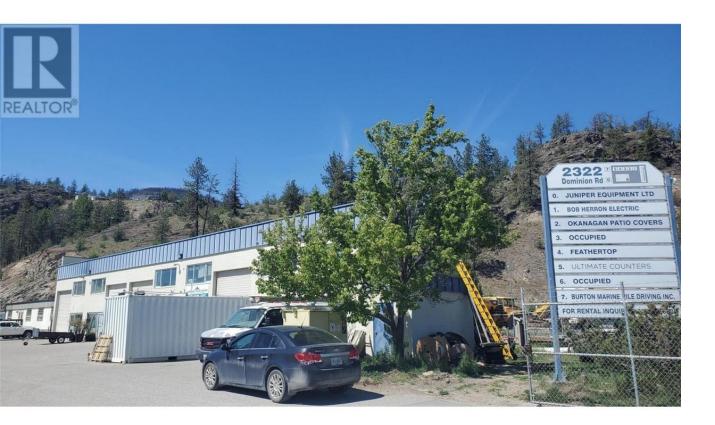

## 2322 Dominion Road West Kelowna British Columbia

\$489,000

Great solid little strata units (24' x 44') for a small business or toy storage usage. Conveniently located off Hwy 97 S, up Dominion Rd off Byland Rd. 14' x 12' overhead doors access warehouse areas with small mezzanine above front office areas. A small and simple strata complex of only 5 units, #2 & #3 available here - collect them all! (id:6769)