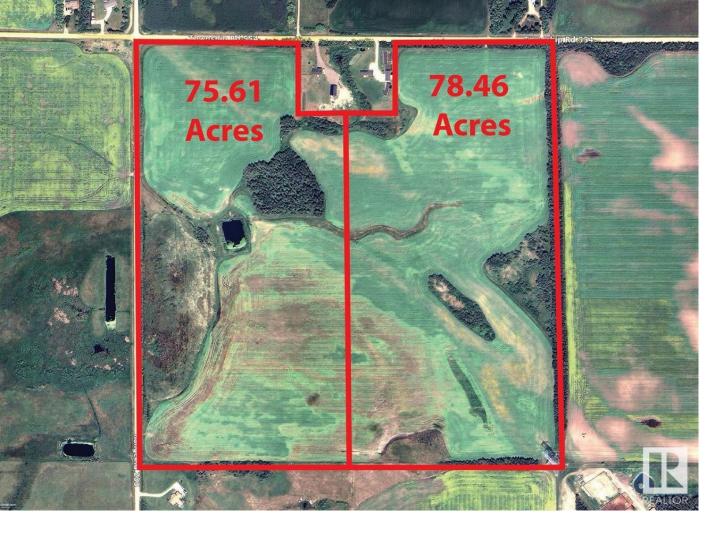

## Gibbons Alberta

\$439,000

The Land is made up of 2 parcels: West: 75.61 Acres: \$439,000 East: 78.46 Acres: \$456,000 TOTAL: 154.07 Acres for \$895,000 Features: - Note: these parcels may be purchased separately or both together. - Inside Edmonton-Gibbons Land Corridor! -Close to Industrial Heartland and Edmonton. Great for Country Residential Estate or Hobby Farm Development or add to existing farm holdings. -1/2 mile from Major Highway between Edmonton and Fort McMurray!! -Great Road Access from all directions! (id:6769)