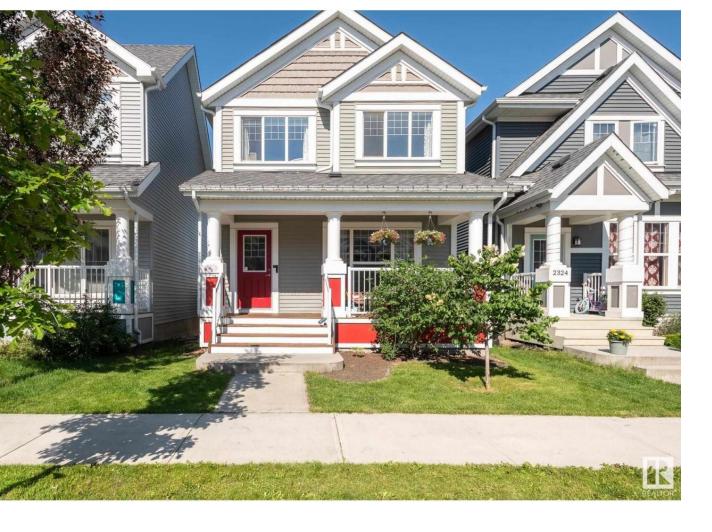

## Edmonton Alberta

\$474,900

Welcome to Summerside! This 1463sqft 2-storey is ready to impress. As you enter, you will immediately appreciate the bright, open concept main floor. The living room is flooded with natural light. The dining area is spacious and great for hosting family gatherings. The kitchen features ample cabinet and counter space, white cabinets, stainless appliances and a large pantry. A 2PC bath completes the main floor. Upstairs, you will find 3 good size bedrooms. The primary bedroom is large with double closets and a 4PC ENSUITE bath. Upstairs laundry and a great nook with fold out laundry folding table complete this level. The basement is unfinished but well laid out for future development. The backyard is fully landscaped and fenced and has a great deck to enjoy BBQing and lounging in the sun. The DOUBLE DETACHED GARAGE features a 240V/30Amp plug for an Electric Vehicle or welder as well as attic storage space. The house is roughed in for Solar and has CENTRAL A/C as well as access to Lake Summerside! (id:6769)