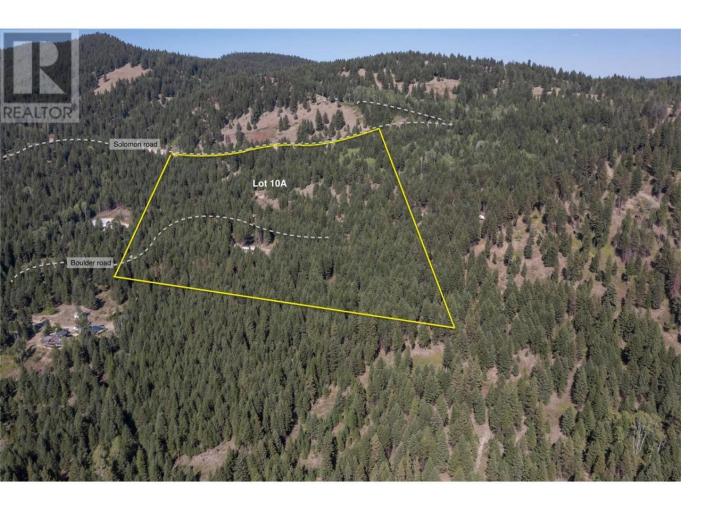

## 233 Boulder Road Beaverdell British Columbia

\$199,000

Stunning 19.64-acre property with breathtaking mountain views--easily one of the best lots on the mountain. Located in the heart of the beautiful Okanagan, this property is perfect for those seeking outdoor adventure or a quiet, private escape surrounded by nature. With numerous flat areas ideal for building, it offers incredible potential for your dream cabin, retreat, or off-grid home. This lot features spectacular panoramic views and unmatched privacy. Power is already at the lot, and there is reliable cell service on the property--rare for such a peaceful and remote setting. While the land is part of a larger Co-op community that backs onto Crown Land, ownership of this 19.64-acre parcel is not shared--the buyer will have exclusive ownership of the entire property. Location is just minutes from the town of Beaverdell and approximately 45 minutes to either Kelowna or Big White Ski Resort. This is a cash-only purchase--no financing available. There's also no GST or Property Transfer Tax, making this an exceptional value. Don't miss this rare opportunity to own one of the finest lots in the Okanagan at an incredible price. (id:6769)