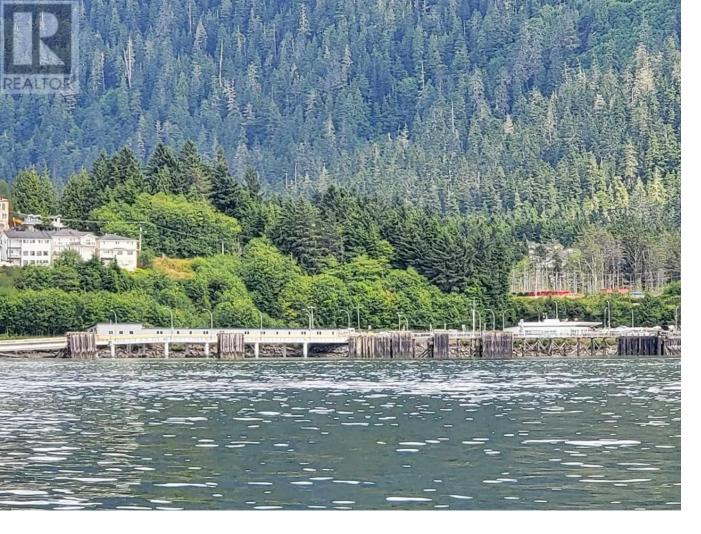

## 2348 GRAHAM Avenue Prince Rupert British Columbia

This is the best development parcel available in Prince Rupert! Offering breathtaking views of Prince Rupert Harbour. This fully serviced residential lot with a site area of 6,577 square feet. Based upon the RM2 (Multiple Family Residential) zoning designation, this lot can support up to a maximum of 4 dwelling units, with any of the following building descriptions: A single-family residential dwelling with a minimum of one, and a maximum of 3 additional dwelling units (eg: legal suites); A duplex with a maximum of two additional dwelling units; A 3-plex; A 4-plex. Could be purchased with 2356 Graham Ave to give you a total of 0.39 acres. Good Geo-technical report on file. Also on Residential see MLS# R2844371. \* PREC - Personal Real Estate Corporation (id:6769)