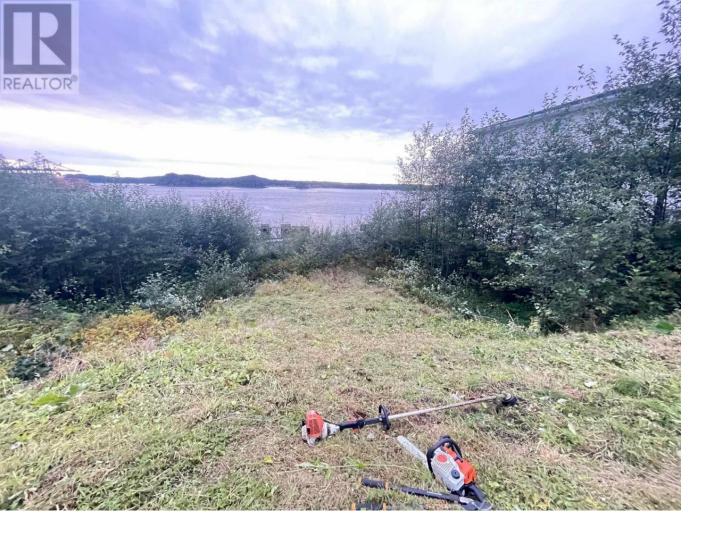

## 2348 GRAHAM Avenue Prince Rupert British Columbia

This is the best development parcel available in Prince Rupert! Offering breathtaking views of Prince Rupert Harbour. This fully serviced residential lot with a site area of 6,577 square feet. Based upon the RM2 (Multiple Family Residential) zoning designation, this lot can support up to a maximum of 4 dwelling units, with any of the following building descriptions: A single-family residential dwelling with a minimum of one, and a maximum of 3 additional dwelling units (eg: legal suites); A duplex with a maximum of two additional dwelling units; A 3-plex; A 4-plex. Could be purchased with 2356 Graham Ave to give you a total of 0.39 acres. Good Geo-technical report on file. \* PREC - Personal Real Estate Corporation (id:6769)