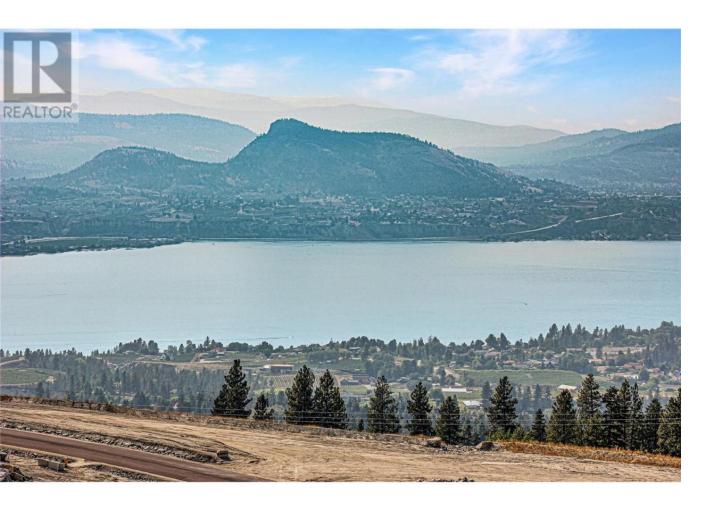

## 235 Benchlands Drive Naramata British Columbia

\$624,900

Incredible opportunity to build your dream home, with limitless flexibility of design. Join the lucky few in the community of VISTA - Naramata Benchlands. This premium building lot with panoramic views of Lake Okanagan boasts over half an acre of useable land, with zoning in place for carriage home or suite, and tons of space for a pool, expansive yard, and generous parking. This 23,086 Sqft (0.53 Acre) lot has all services ready to go. With road \*and\* laneway access you have more development options, including the option for secondary dwelling! Perfect location for wine lovers and outdoor adventure seekers. This property is within minutes to many of Naramta's world famous wineries, Kettle Valley Trail (among others), beaches and much more. Build your dream home or use the available building plans - contact your Realtor today for further details on this wonderful opportunity! (id:6769)