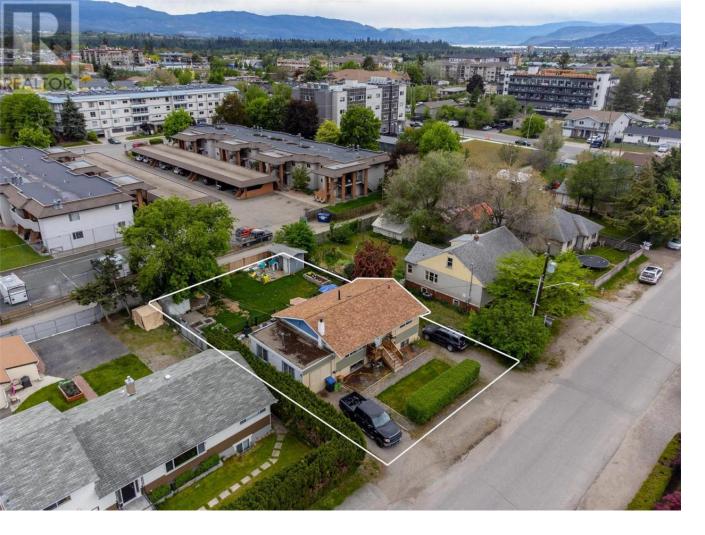

## 235 Ponto Road Kelowna British Columbia

\$950,000

LAND ASSEMBLY! DEVELOPMENT ALERT! Zoned UC4 in up-and-coming Rutland's Urban Centre with possible permitted uses including townhouses, stacked townhouses, apartment housing - up to 6 stories. New to Rutland? Check out the website: https://www.ourrutland.ca Great potential, don't miss out on this opportunity! 2 bedrooms up and 2 bedroom suite down (not legal). Easy access to Highway 33. Walking distance to Shopping plaza 33 and Centennial Park. Minutes to YMCA, schools, UBCO, and Airport. (id:6769)