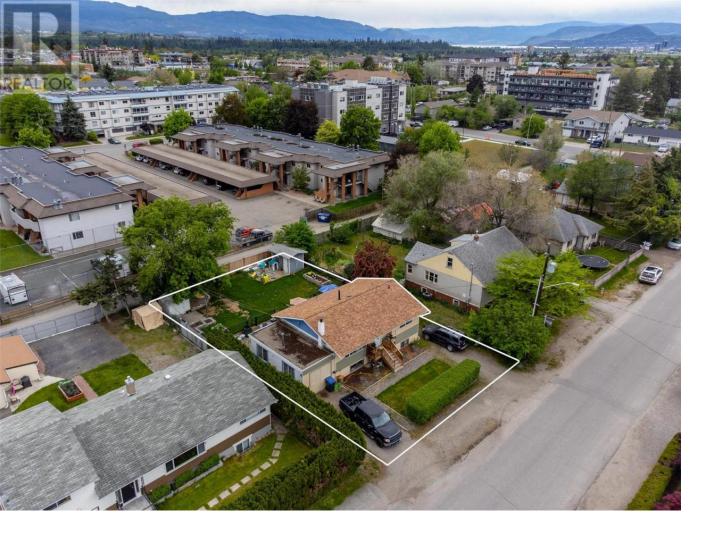

## 235 Ponto Road Kelowna British Columbia

\$950,000

LAND ASSEMBLY! DEVELOPMENT ALERT! FOUR DOORS! Zoned UC4 in up-and-coming Rutland's Urban Centre with possible permitted uses including townhouses, stacked townhouses, apartment housing - up to 6 stories. New to Rutland? Check out the website: https://www.ourrutland.ca Great potential, don't miss out on this opportunity! 2 bedrooms up and 2 bedroom suite down (not legal). Easy access to Highway 33. Walking distance to Shopping plaza 33 and Centennial Park. Minutes to YMCA, schools, UBCO, and Airport. (id:6769)