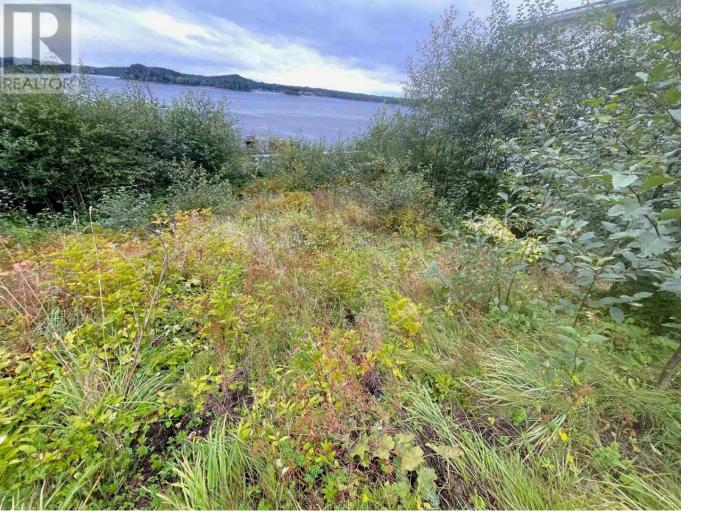

## 2356 GRAHAM Avenue Prince Rupert British Columbia

\$449,000

This is the best development parcel available in Prince Rupert! Offering breathtaking views of Prince Rupert Harbour. This is the larger of the two fully serviced residential lots with a site area of 10,529 square feet. Based upon the RM2 (Multiple Family Residential) zoning designation, this lot can support up to a maximum of 7 dwelling units, with any of the following building description: A single-family residential dwelling with a minimum of one, and a maximum of 3 additional dwelling units. (eg: legal suites); A duplex with a maximum of two additional dwelling units; A 3-plex with a maximum of four additional dwelling units; A 4-plex with a maximum of three additional dwelling units; A single Multiple Family residential structure with a maximum total of seven dwelling units; Two Multiple Family residential structures with a maximum total of seven dwelling units. Could be purchased with 2348 Graham Ave to give you a total of 0.39 acres. Also, on Residential see MLS# R2844365. \* PREC - Personal Real Estate Corporation (id:6769)