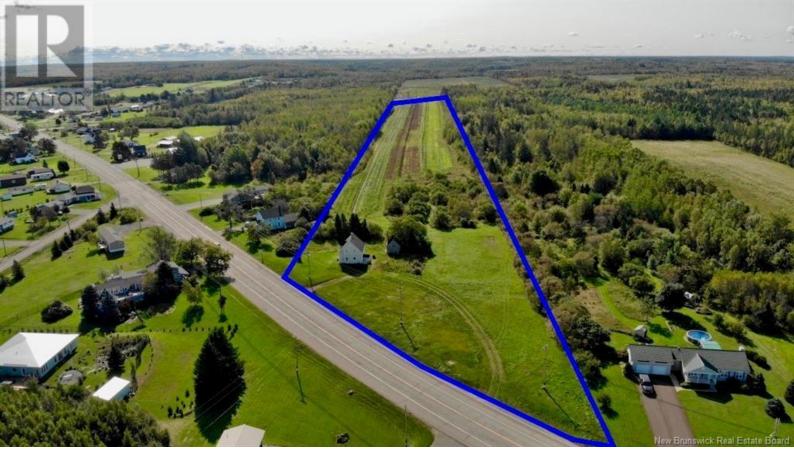

## Bas Cap Pele New Brunswick

Check out the DRONE VIDEO Incredible Development, Investment, Hobby Farm, Agriculture, or Private Residence Opportunity Unlimited Potential 16.35 Acres in the Coastal Jewel of Cap-Pele! This exceptional property offers a rare opportunity to invest in one of southeastern New Brunswicks most sought-after coastal destinations, complete with breathtaking coastal views. The land features a gentle slope and charming apple trees, providing a picturesque setting perfect for a residential community, high-end cottage retreat, your dream home, or hobby farm or agricultural use . Zoned Residential Improved (RI), this prime location is ideal for developers, investors, or those seeking a peaceful rural lifestyle with modern conveniences nearby. The property includes a farmhouse that will house needs a full gut to bring it back to its original life , (sold as is). Just minutes from Shediac, Moncton, and PEI, and within walking distance to Aboiteau Beach, residents can enjoy warm ocean waters, scenic trails, boating, golf courses, the intergenerational community with deep cultural roots. With new infrastructure on the rise and proximity to all essential amenities, this is a once-in-alifetime opportunity to secure prime real estate in a booming market. Check out the DRONE VIDEO and contact your REALTOR(R) today! (id:6769)