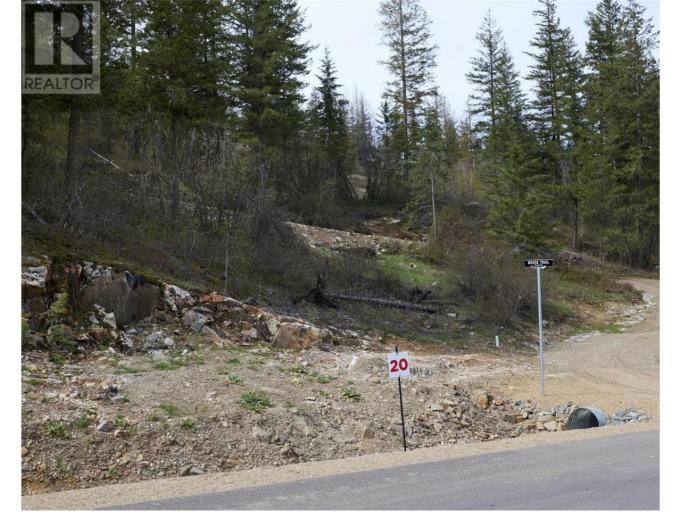

## 236 Crooked Pine Road Enderby British Columbia

\$319,900

Take advantage of this fabulous opportunity to build your dream home. Treed 2.5 acre view lot with driveway off Moose Trail. Has well and driveway installed, septic approved. Valley views. Good potential for geothermal heat. Fiber Optics coming soon. Area of new homes. Hwy 97A to Enderby, LEFT onto Knight Ave, RIGHT onto Salmon Arm Drive, follow all the way & go LEFT onto Gunter Ellison Road, follow & then slight RIGHT onto Twin Lakes Road then RIGHT onto Oxbow Place, follow that road into the development site. (id:6769)