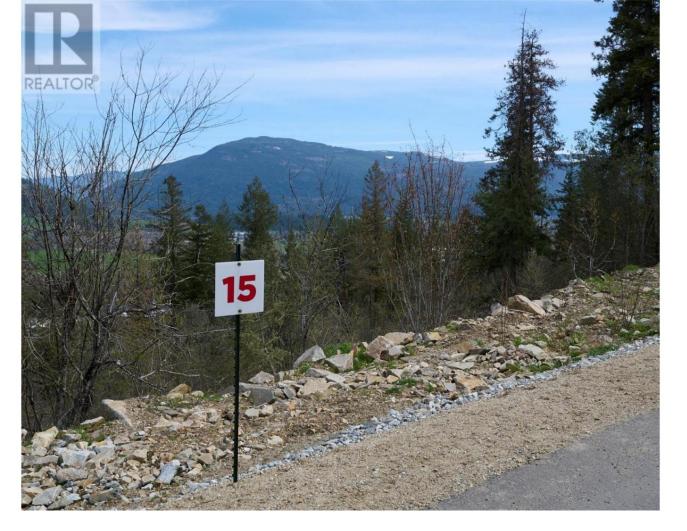

## 237 Crooked Pine Road Enderby British Columbia

\$299,900

Take advantage of this fabulous opportunity to build your dream home. Lightly treed 2.5 acre lot at end of Juniper Ridge. Well installed, approved for septic. Good views. Fiber Optics coming soon. Area of new homes. Hwy 97A to Enderby, LEFT onto Knight Ave, RIGHT onto Salmon Arm Drive, follow all the way & go LEFT onto Gunter Ellison Road, follow & then slight RIGHT onto Twin Lakes Road then RIGHT onto Oxbow Place, follow that road into the development site. (id:6769)