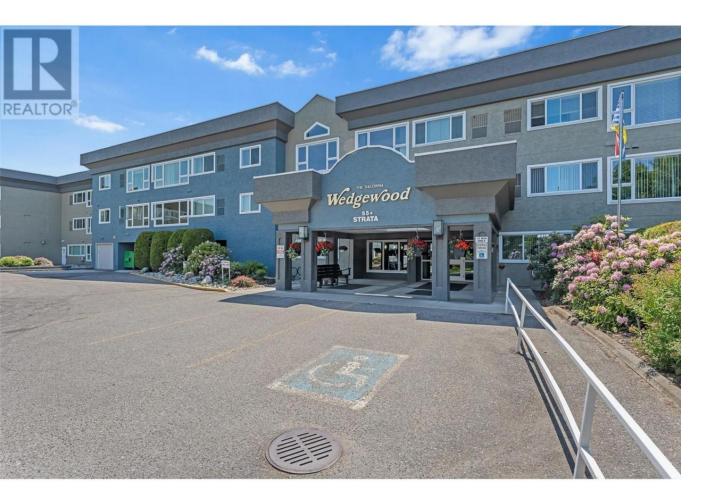

## 1045 Sutherland Avenue 238 Kelowna British Columbia

\$419,000

Bright and spacious corner unit overlooking the creek and Millbridge Park at The Wedgewood. This 2 bed + den with 2 baths offers a functional layout. The living room attaches to the sunroom offering beautiful views of the park below. A dedicated dining space adjoins to the kitchen. The kitchen offers a convenient passthrough. Generous sized primary bedroom with a walk-in closet and 3 piece ensuite. Guest bedroom with an adjacent 4 piece bathroom plus flex space/ den. The beautifully maintained property features a commercial kitchen and dining room with meals available (for a fee) two or three times per week. The lounge area is the setting for weekly happy hours and club gatherings. There is also a fitness center, common rooms, media & entertainment room, guest suite for visitors, plus a community garden & underground parking. Walking distance to shopping, medical clinics, restaurants and more. (id:6769)