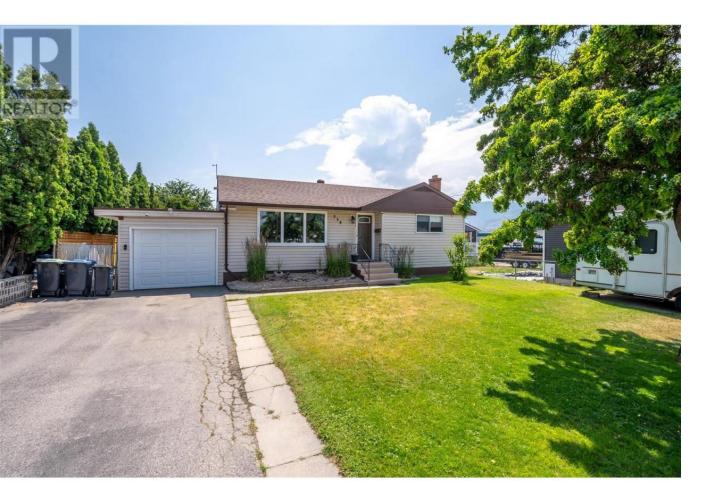

## 238 Huth Avenue Penticton British Columbia \$759,000

Centrally located family home with a lovely backyard! This home has been well cared for and upgraded over the years. The main floor has three bedrooms and two full bathrooms. The primary bedroom offers a walk in closet and ensuite. Heating and cooling is mainly provided by a ductless heat pump system. There is a single car garage and ample storage thanks to two custom built storage sheds in the back of the beautiful yard. Downstairs you will find the fourth bedroom, a den, rec room and more storage! The back deck is where plenty of time will be enjoyed; there is a generous covered section adding to its usability. The large south facing backyard has a fantastic greenhouse, plus is fully fenced and irrigated. This is a must see. Call today! (id:6769)