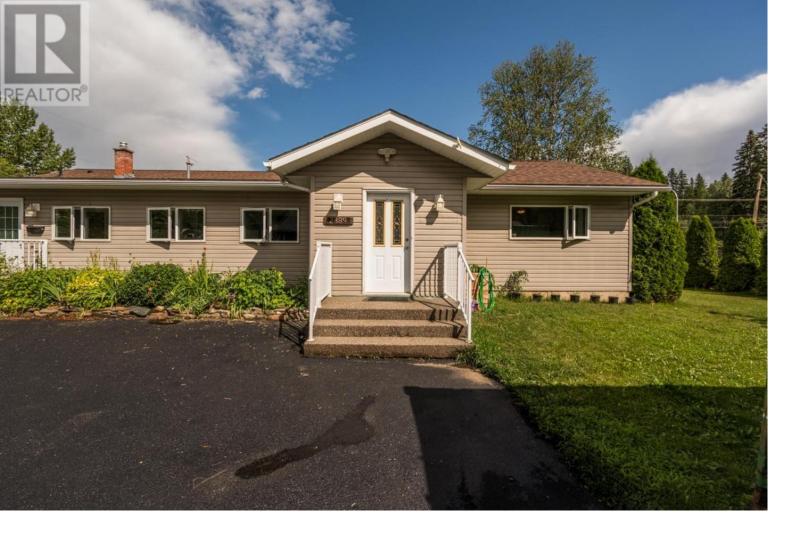

## 2389 MYTTING Road Prince George British Columbia

\$549,000

Sprawling and spacious rancher with a 1 bedroom suite (ground level). Suite has its own entrance front and back plus separate laundry and mudroom. Many updates including kitchen, flooring, electrical, drywall and paint. Basement is fully finished. Property has a separate attached small lot (2 PIDs). Large decks open up to the backyard to enjoy flowers, fruit trees, and ornamental shrubs. Plenty of parking and a spacious 18' X 28' garage. Great income property or mortgage helper. All measurements are approximate, buyer to verify if deemed important. (id:6769)