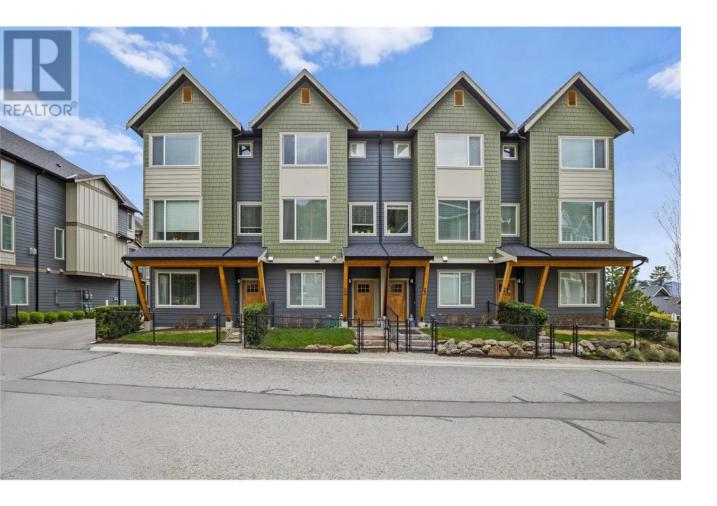

## 2490 Tuscany Drive 24 West Kelowna British Columbia

\$689,900

Well-priced townhome in Shannon Lake's sought-after Era community. This 3 bedroom, 3-bathroom home offers 1476 sqft of living space. The kitchen features a gas stove, island, and stainless steel appliances, with a balcony off the kitchen. The living room, with an electric fireplace as its featured focal point, offers a cozy space for relaxation. The primary bedroom, located on the upstairs level, includes a walk-in closet and ensuite. Upstairs also features a spacious bathroom, the second bedroom and laundry. The lower level offers a 3rd bedroom and access to the fenced yard and garage. Enjoy easy living in this boutique community, just minutes from Shannon Lake, the golf course, and West Kelowna's shops and restaurants. (id:6769)