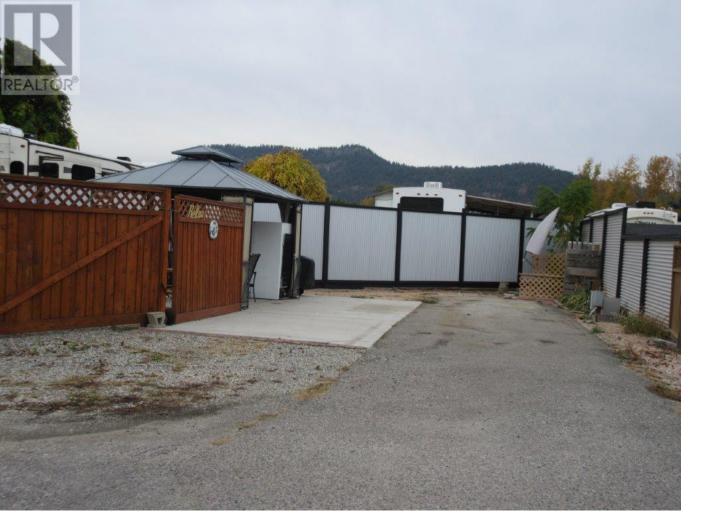

## 415 Commonwealth Road 24 Kelowna British Columbia

Low maintenance corner site is ideally situated close to the front entrance. A new 8' has been installed in 2024 for added privacy. The side garden is ideal for the gardener in you. A Park Model designated site would be ideal for you to build your park model home. Site only. 2046 lease which is registered with the Federal Government. There is no Property Transfer Tax. Long and short term rentals are allowed. Enjoy dining with family and friends at the new onsite restaurant, Thyme at Ellison Lake. Amenities include pools, hot tubs, golf course, hair salon, pickleball, games room, library, woodworking shop, off lease fenced in dog park plus more. The maintenance fee is due and payable in January of each year. Includes is security, water, sewer, use of the amenities, maintenance of the common areas and roads, snow removal and garbage disposal area. 2024 Maintenance Fee is \$5188. (id:6769)