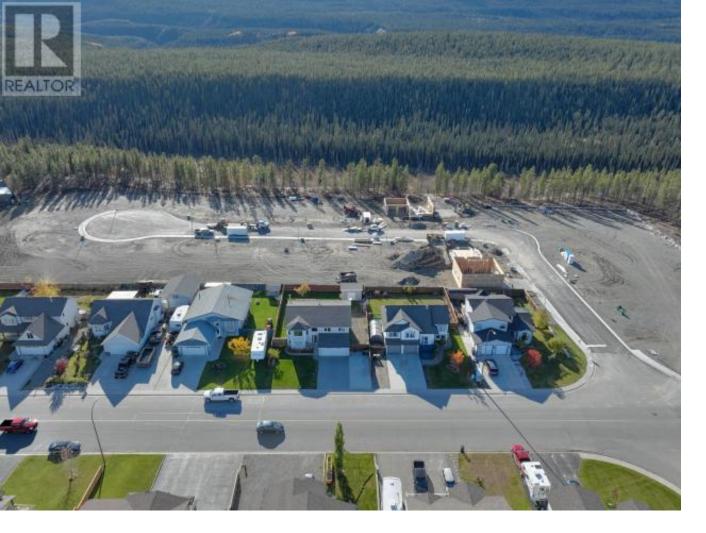

## Whitehorse Yukon \$607,550

New lots in Copper Ridge with choice of SPK Homes floorplan: Bungalow, 2 Storey, or Up/Down Duplex! Lot is 5285sqft with NE facing backyard. Bungalow:1 level, 1560sqft. 3 bed/2 full bath. Primary bed has walk-in closet and 5pc ensuite. 2 additional bedrooms, 4pc common bath, and laundry room for as marketed. 2 Storey:2016sqft, 2 levels with 2 living areas. The 3 bedrooms, 4pc common bath and laundry are upstairs. Primary features a walk-in closet and ensuite and 1/2 bath on the main level \$657550. Up/down duplex with two options: Unit A: 2 bed/2 bath, 1176sqft. Unit B: 2 bed/2 bath, 834sqft \$717550 OR Unit A: 1 bed/1.5 bath, 1284sqft Unit B: 1 bed/1 bath, 540sqft. Separate laundry, decks, and HRV for each. All:Open concept living and dining, and kitchen w/island, pantry, and 3 year warranty appliances. Soft close cabinets, LVP floor, 9' ceilings, and metal roof. Large entry for crawl, 8ft deck spans the length of home. Attached/Detached garage add-on available. Inquire for pricing. (id:6769)