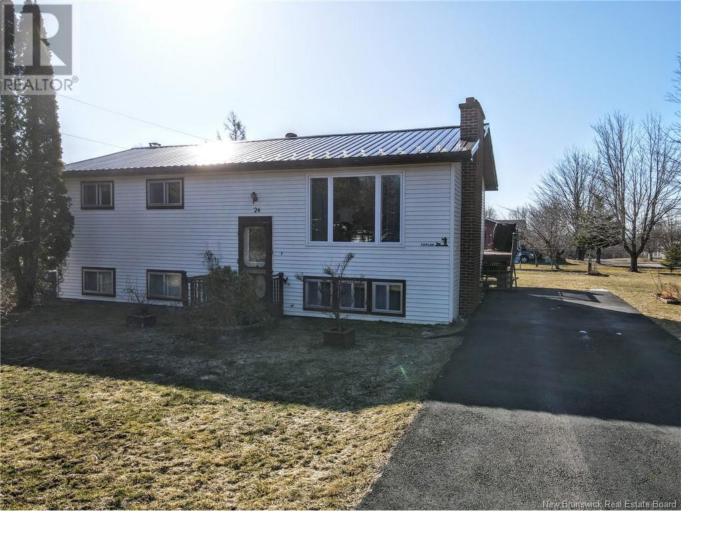

## Lutes Mountain New Brunswick

\$329.900

HAPPY EASTER! SHOWINGS BY APPOINTMENT ALL WEEK-END! WELCOME TO 24 CHESTNUT CRES - OFF CHARLES LUTES ROAD - MAGNETIC HILL AREA .. This affordable & well maintained bungalow is ideal for first time buyers or or those downsizing. Situated on a well landscaped corner lot. Main floor features Kitchen with eating area, patio door to good sized deck overlooking a peaceful backyard. Livingroom, 3 bedrooms, 4pc bath. Lower level has lots room for family living. Family room, laundry area, workshop & lots of storage. Enjoy the quiet atmosphere just minutes from schools, Casino, shopping, Tim Hortons, highways & all Moncton North conveniences. There are 2 mini splits (Heat & AC) metal roof, municipal water & sewer. Storage shed & baby barn & Garden area. WHY PAY RENT WHEN YOU CAN OWN. Property Taxes: \$2023.43 (2025). (id:6769)