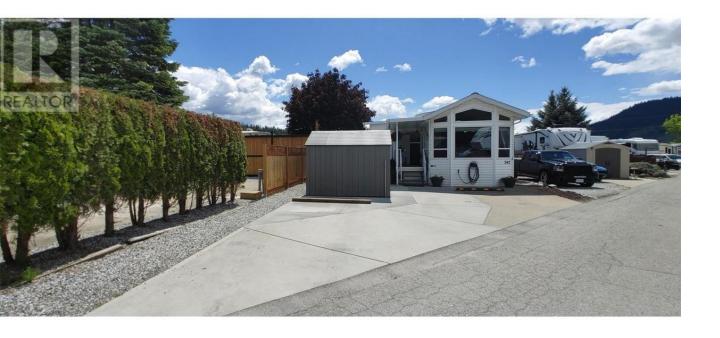

## 415 Commonwealth Road 242 Kelowna British Columbia

\$3/0,000

2011 Moduline Park Model with 4 season Okanagan room. This home boasts an open concept design, allowing for natural light and a sun tunnel. Updated 2 years ago are all light fixtures, customs blinds, all appliances, 8 foot metal fence, 8x10 front shed, covered back deck, gazebo, and most of the concrete. Flooring is only 3 years old. Hot Water tank replaced in 2020. This home is very well maintained. Very Private low maintenance yard features 2 sheds, spacious gazebo and totally fenced back yard. Electricity is installed in both sheds and gazebo. With two covered spacious decks provide a cozy spot to relax. With a propane forced air furnace, central A/C and water filtration system. Spacious parking for three vehicles. Located between Kelowna and Vernon in peaceful lifestyle of Holiday Park Resort. Close to Lake Country. Schedule a viewing today. The information contained here in should not be relied upon without independent verification. (id:6769)