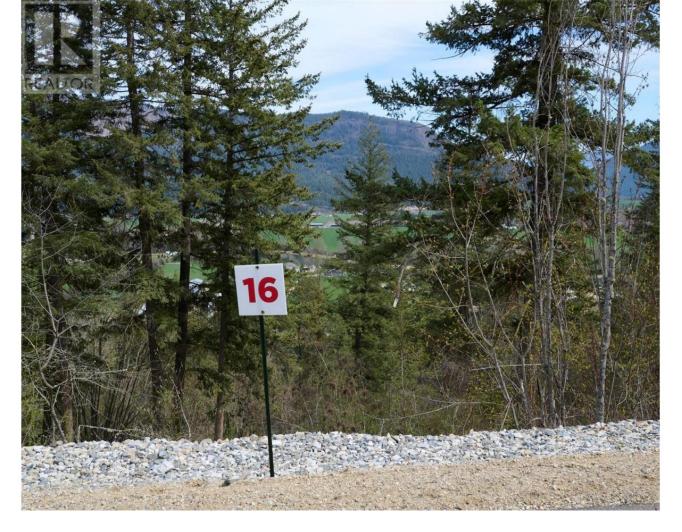

## 243 Crooked Pine Road Enderby British Columbia

\$299,000

Take advantage of this fabulous opportunity to build your dream home. Lightly treed 2.5 acre lot. Access off of Juniper Ridge. Well installed, approved for septic. Good views. Fiber Optics coming soon. Area of new homes. Hwy 97A to Enderby, LEFT onto Knight Ave, RIGHT onto Salmon Arm Drive, follow all the way & go LEFT onto Gunter Ellison Road, follow & then slight RIGHT onto Twin Lakes Road then RIGHT onto Oxbow Place, follow that road into the development site. (id:6769)