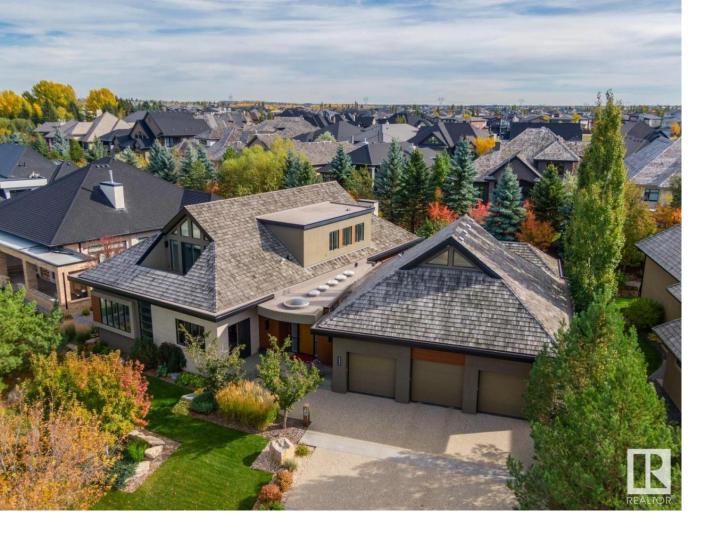

## Edmonton Alberta

ONE OF A KIND! Former Birkholz showhome! This architecturally designed masterpiece has been developed with the utmost attention to detail, quality finishing, and exceptional craftsmanship! Located on prestigious Windermere Drive, this extraordinary estate home offers over 8000 sqft of total living space and sits upon a very secluded 16,000+ sqft lot. Features include: 4 bed/6 bath, 10'/11' ceilings, quartz/granite, exercise room, studio/library, theatre room, custom wet bar w/wine room, butler kitchen, custom teak cabinetry, 5 white oak flooring, double sided fireplace, custom elevator, Wolf/Subzero appliances, state of the art home automation/security system, five car garage w/man cave attached, and much more! Outside is the low maintenance and private yard featuring a gorgeous boulder retaining wall. Truly unparalleled! It is very rare to have a home such as this present itself! (id:6769)