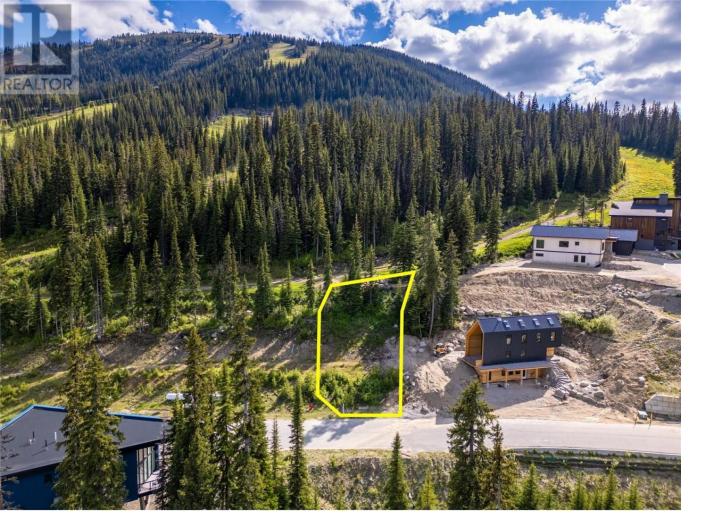

## 244 Creekview Road Apex Mountain British Columbia

Here is your chance to build your dream cabin and have an investment income or second site to sell in this duplex zoned, ski-in ski-out lot at Apex Mountain Resort! Located alongside the bottom of the Grandfather Trail this lot is in an area filling up with the most beautiful new cabins with its stunning mountainous views and an ideal location. The convenience factor here is high with the trail right out your back door to ski in or out, yet also a short walk down into the village for a bite to eat or drink at the Gunbarrel or the Edge. The RD2 zoned duplex lot is .185 of an acre and allows for duplex or single family dwelling, and with zoning provisions allows for vacation rentals and secondary suites. Take a drive up through this beautiful area and start planning your winter or year round escape! (id:6769)