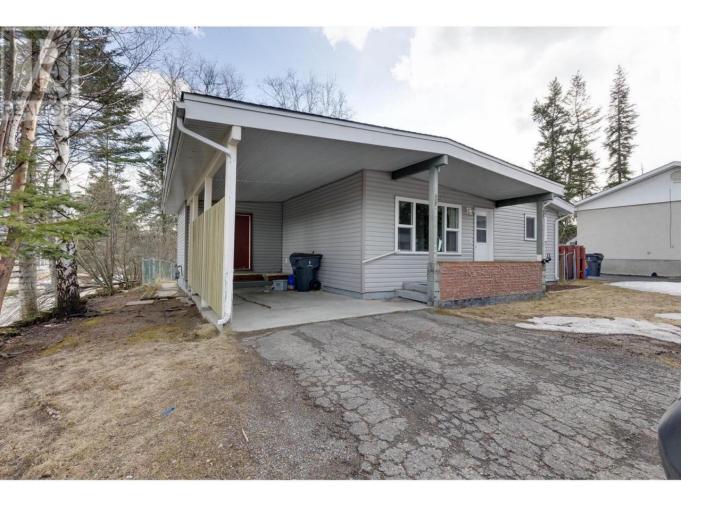

## 2440 ABBOTT Crescent Prince George British Columbia

\$349,000

What a find! A nice rancher situated in a beautiful neighborhood. There are 2 generous bedrooms plus an office and an open-concept kitchen/living room with all appliances included. The laundry room has a stacking washer/dryer. The primary boasts a door out to your own private deck. This property is perfect for first time buyers or downsizers. Everything is on one floor and it is wheelchair accessible if needed. There is also a nice single carport for your car, a fenced yard plus large storage shed. (id:6769)