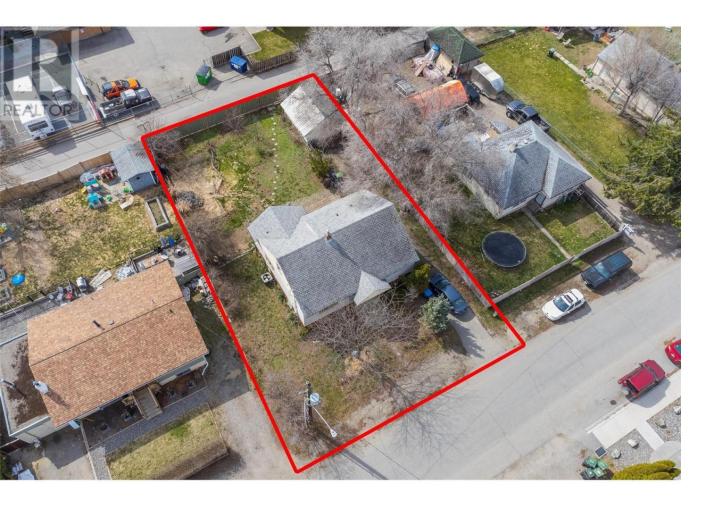

## 245 Ponto Road Kelowna British Columbia

\$1,100,000

TRANSIT ORIENTATED DEVELOPMENT---potential to build up to 6 stories! WELCOME to Rutland's up-and-coming Urban Centre with possible permitted uses including townhouses, stacked townhouses, and apartment housing. Currently 2 properties listed side-by-side but reach out for info on other available properties in the immediate vicinity! Home has newer furnace, A/C, and hot water on demand, all installed in 2020. New to Rutland? Check out the website: https://www.ourrutland.ca All measurements are approximate (id:6769)