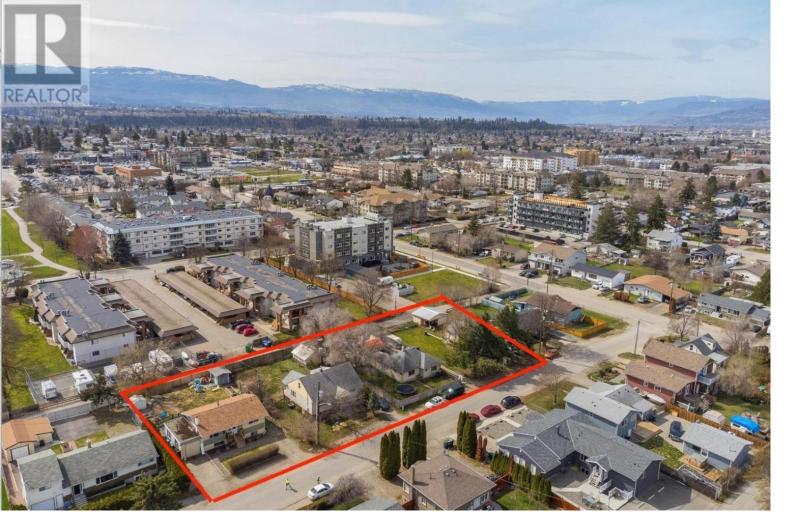

## 245 Ponto Road Kelowna British Columbia \$1,100,000

Land Assembly ---4 Doors ---TRANSIT ORIENTATED DEVELOPMENT---potential to build up to 6 stories! WELCOME to Rutland's up-and-coming Urban Centre with possible permitted uses including townhouses, stacked townhouses, and apartment housing. Home has newer furnace, A/C, and hot water on demand, all installed in 2020. New to Rutland? Check out the website: https://www.ourrutland.ca All measurements are approximate (id:6769)