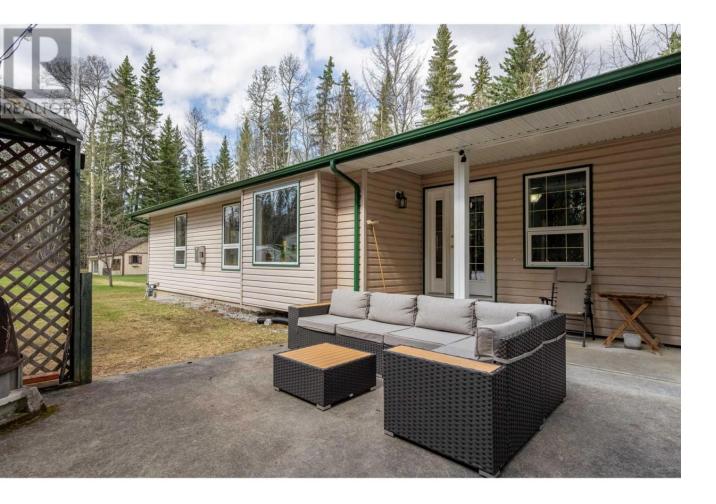

## 24660 NESSVIEW Road Prince George British Columbia

\$624,900

\* PREC - Personal Real Estate Corporation. Are you looking for privacy, fresh air & country living? Just minutes away from Ness Lake on a very quiet cul de sac, is this 3700 sq. foot home on .88 of an acre. The house features 3 bedrooms upstairs, the primary bedroom has a full 4 piece ensuite & a walk-in closet, a kitchen with lots of cupboards, a formal dining room, an office, laundry & a large living room with glass doors that lead to a very private yard. Downstairs there is a rec room, a den, a bedroom & a 4 piece bathroom. There is an attached garage & a 24 X 20 heated detached shop. The boat launch & bus stop are right across the road. It is close to Ness Lake Regional Park & Eskers Provincial Park. Lot size meas. is taken from tax ass. & all meas. are approx. & to be verified by buyer if deemed important. (id:6769)