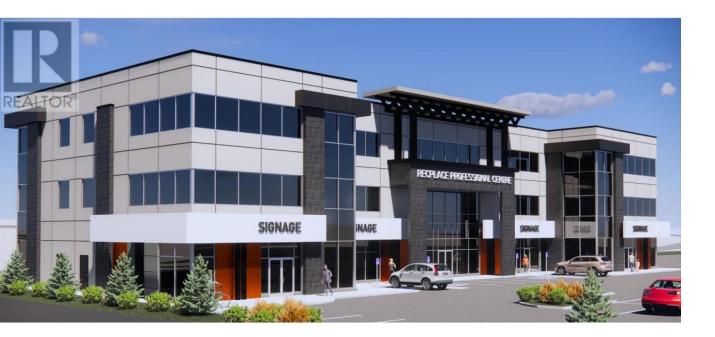

## 2470 RECPLACE Drive Prince George British Columbia

\$38

Welcome to the ground floor opportunity of Prince George's newest commercial complex. This incredible building will be beginning construction imminently. With 13200 sq ft per floor and 114 parking spots there will be plenty of room for the largest of medical offices and commercial tenants. Located in Recplace beside the existing Montana's Restaurant and in the same immediate area as Treasure Cove Casino, Costco, Real Canadian Superstore, Pine Centre Mall, Prince George Golf and Curling Club, Multiplace chain restaurants, large hotels and many of the city's car dealerships. Located on the highest traffic highway in Northern BC. (id:6769)