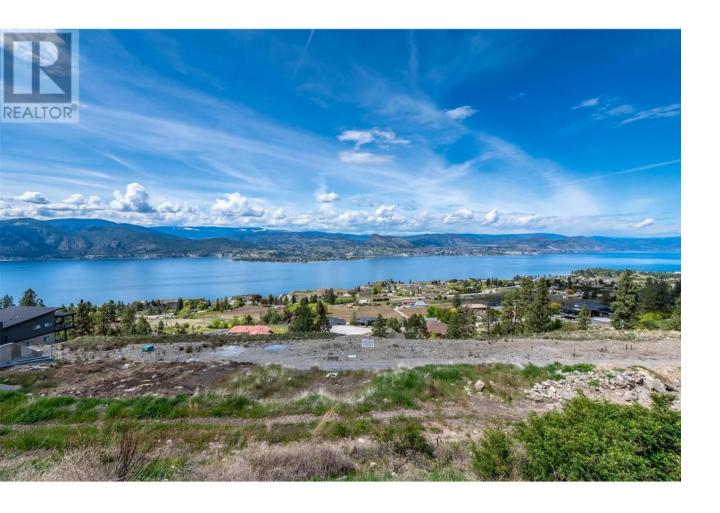

## 2485 Kettle Ridge Way Naramata British Columbia

\$349,900

BREATHTAKING VIEWS! Welcome to 2485 Kettle Ridge Way., a fantastic building lot in Naramata's desired development Kettle Ridge Lakeview Estates. Measuring approxiamtely 11,733 sqft / 0.26 acres, this site is waiting for you to build your dream Okanagan home. Approximate measurements are 115' wide x 95' deep. Situated above the Naramata wine route, this property is perfectly positioned within access of hiking/ biking trails, world class wineries and Naramata Village. If you are searching for a building site with epic Okanagan Lake and valley views look no further. The site lends itself to a rancher with walk out basement building typology. Services are available at the lot line - water, gas, electric, community sanitary. GST has already been paid. (id:6769)