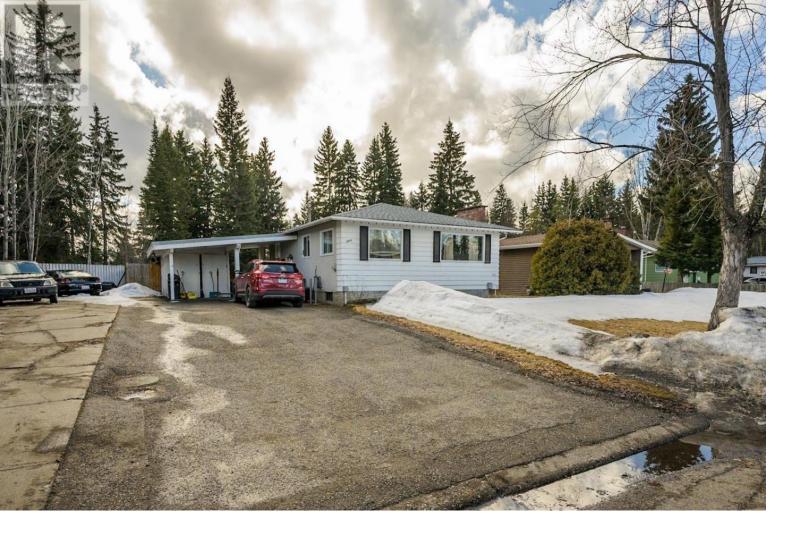

## 2489 LISGAR Crescent Prince George British Columbia

\$3/9,900

\* PREC - Personal Real Estate Corporation. Looking to break into the house market? This great 4 bed 2 bath home is located right next to Pine Centre mall but also tucked away on a quiet street. There is covered parking with a large carport that has been half built as a shed that will allow ATV/Motorcycle storage, as a bonus this property also backs onto a park adds to the privacy that this great home has to offer. Downstairs features a 2nd bathroom, a large rec room, storage room and bedroom all finished and move in ready. Dont wait to check this property out today. All measurements are approximate, buyer to verify if deemed important, lot size taken from tax assessment. (id:6769)