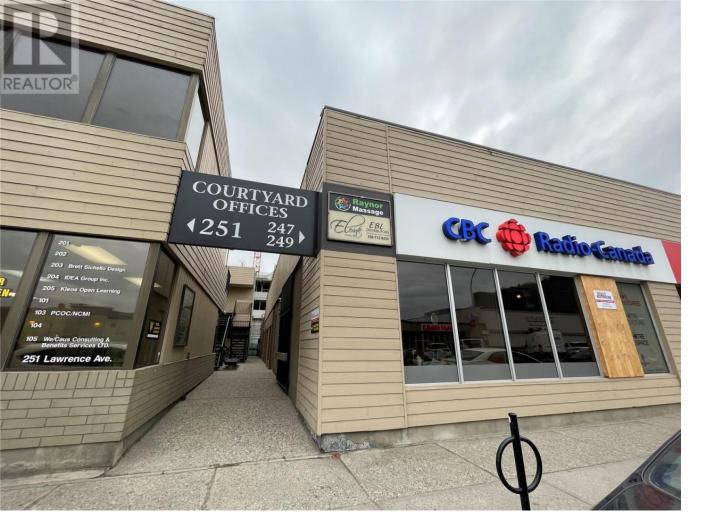

## 249 Lawrence Avenue Kelowna British Columbia

\$2,800

This 1,654 SF office space is accessed through a tranquil courtyard situated in the heart of Kelowna's downtown area. The building is adjacent to the notable Water Street By the Park development, this unit is perfect for businesses seeking a mix of professionalism and city life. A short walk from picturesque beaches and a range of dining options, the office includes a kitchen, a washroom, plus the added luxury of a shower and a skylight, enhancing the work environment with natural light. Interested in more space? There's an option to combine with 247 Lawrence Avenue for a total of 3,235 SF. Triple Net Lease. Additional rent is estimated at \$7.00/SF. (id:6769)